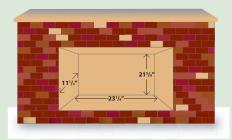

## <u>OPTIONS</u>

- Thermostat/remote
- Logs
- Brick panels
- Nickel or gold trim door