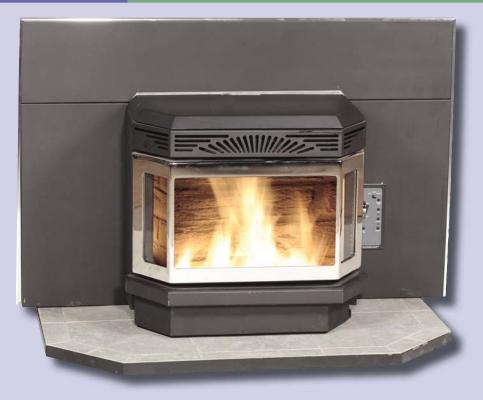

## Saranac I

A pellet fireplace insert is an economic and efficient way to heat your living space. When you upgrade that dusty, drafty wood-burning fireplace to a sealed pellet firebox, you will realize the virtues of burning wood in pellet form. The 50# hopper capacity allows you to burn for extended periods of time without the mess and hassle of constantly feeding split wood into the fireplace. Available with a thermostat, just set it and forget it.

## Features:

- 50,000 BTU's
- Fully automatic controls and fuel feed
- Convenient, large easy-slide ash drawer
- Electronic igniter
- 2400 sq ft heat capacity
- Hi/Low and On/Off Thermostat Compatible
- 50lb hopper capacity
- Approved for installation in residential, mobile homes and alcoves.
- 86% Efficient